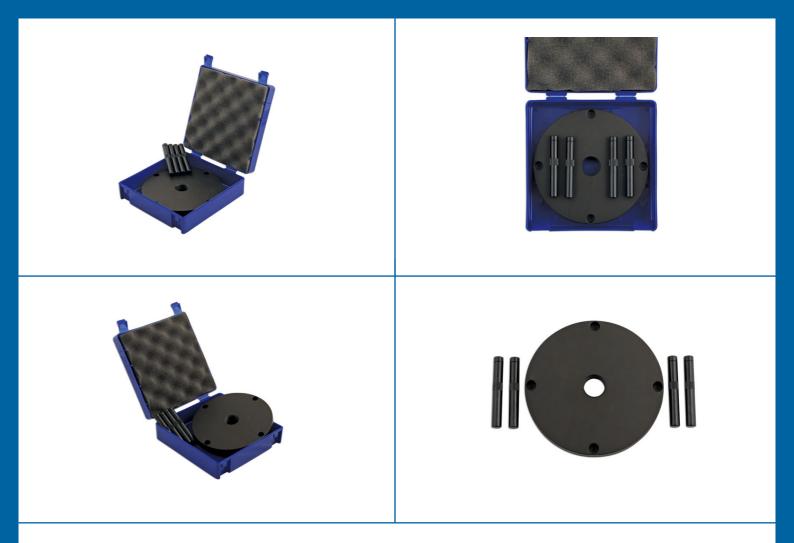

## GEN2 Force Plate & Pins - 75, 78, 82mm

GEN2 force plate and pins for 75/78/82mm

## **Additional Information**

- Applications: Ford, Volvo, Land Rover, Smart Car, Mitsubishi.
- Force Plate: 5178-1. Pins for Force Plate 585-4.
- Full GEN2 Wheel Bearing Kits available please see Laser Part Nos. 5568 (78mm for Ford), 5784 (82mm for Ford) & 5823 (for Smart & • Mitsubishi Colt 6).